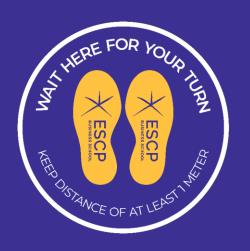

### The Containment Protocol On campus measures

**IN ALL ESCP PREMISES,** in order to prevent and protect the **PEOPLE'S HEALTH**, measures are taken to avoid gatherings and to ensure the minimum distance of **AT LEAST 1 METRE** 

#### The Containment Protocol On campus measures